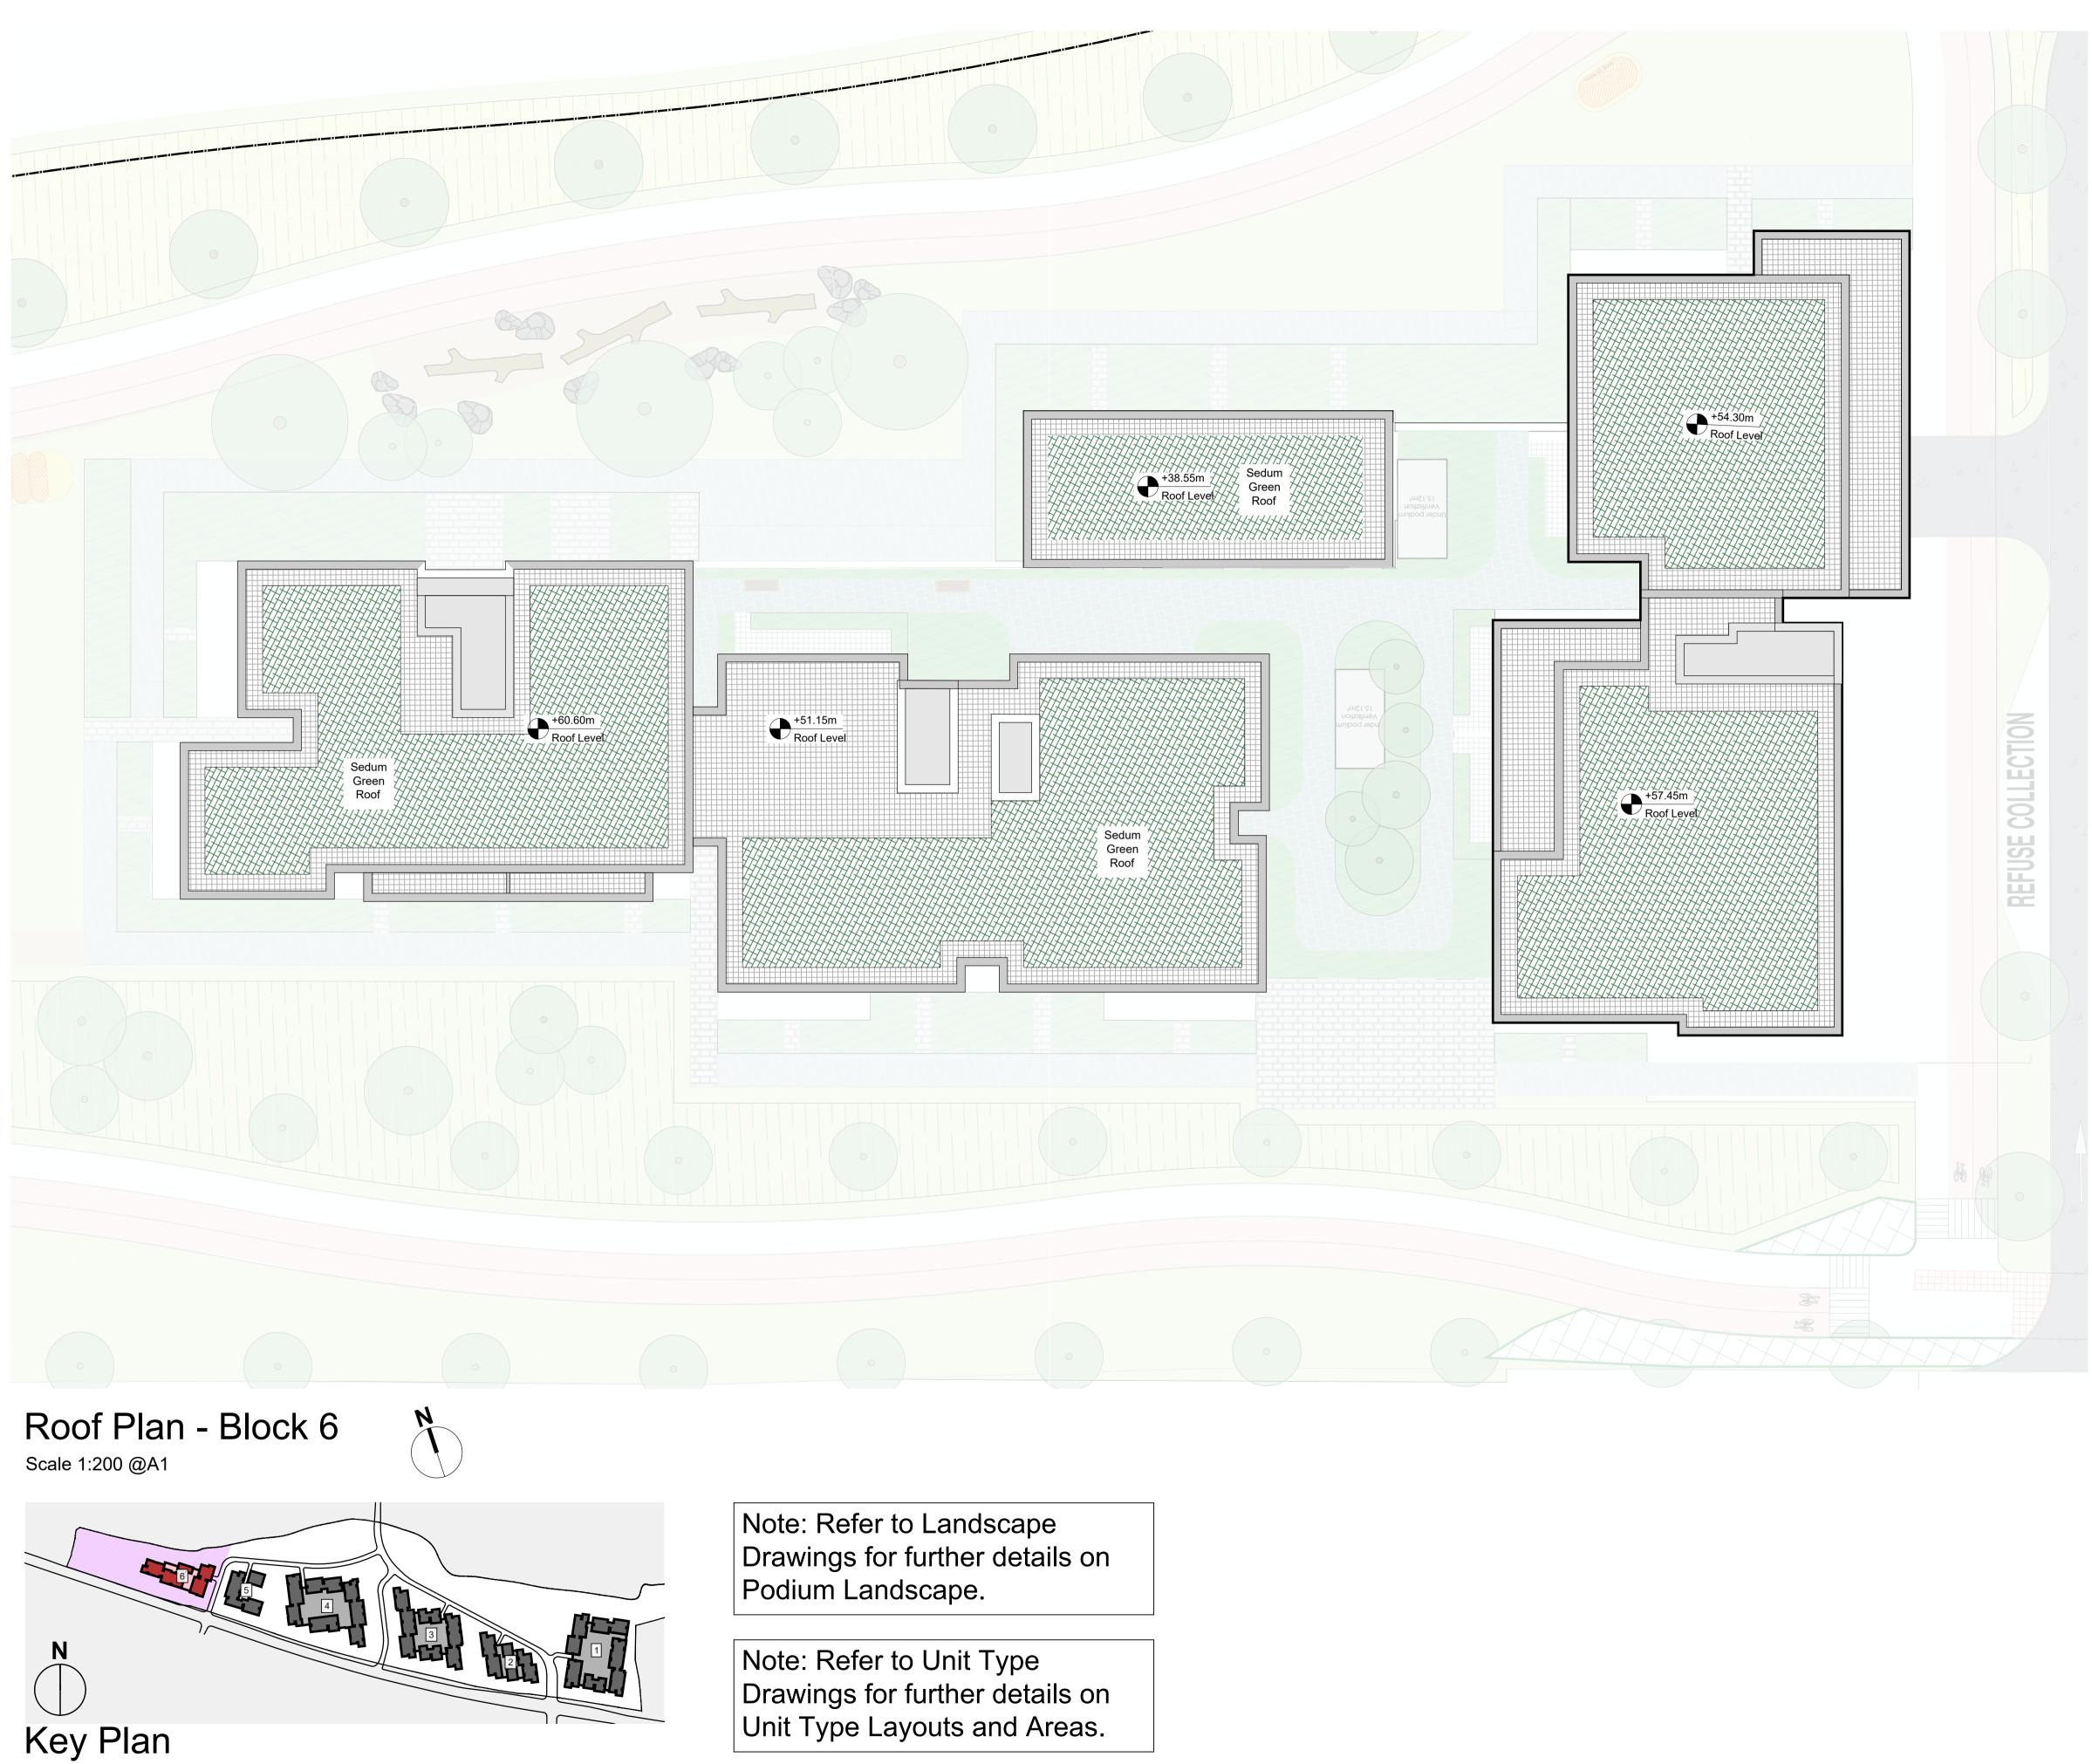

|                                                                                   |                                        |                                  | 53-21-455525<br>53-1-6601866 |                 |                               |  |  |
|-----------------------------------------------------------------------------------|----------------------------------------|----------------------------------|------------------------------|-----------------|-------------------------------|--|--|
| Project:<br>Belcam<br>Applica                                                     | BELCAMP<br>p, Malahide<br>nt: Gerard ( | ? SHD<br>e Road, Du<br>Gannon Pr | blin 17<br>operties          | BLOCH<br>Roof P |                               |  |  |
| SCALE<br>1:200 @A1                                                                | DATE<br>April 2022                     | DRAWN BY                         | CHECKED<br>PH                |                 | DRAWING NO. 1535 PL - 6 - 209 |  |  |
| $\odot$ COPYRIGHT This drawing or design may not be reproduced without permission |                                        |                                  |                              |                 |                               |  |  |